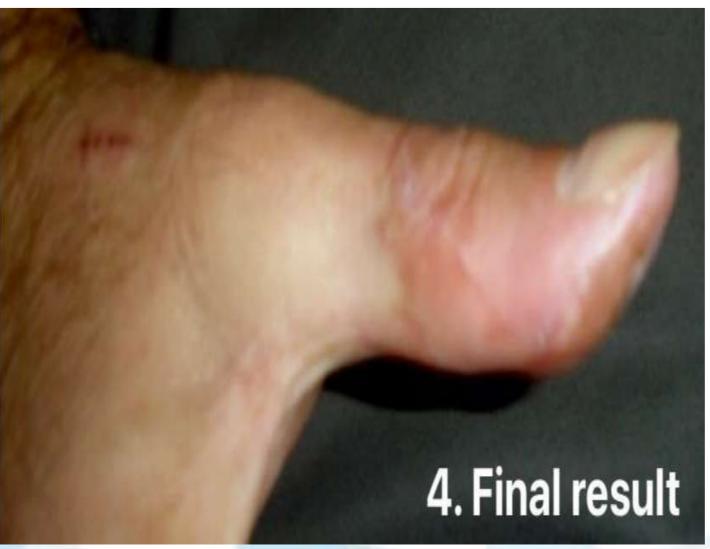

# CONSACRAT ANIVERSĂRII A 75-A DE LA FONDAREA USMF "NICOLAE TESTEMIȚANU"

Results In the current study we examined the correlation between the hand injury severity scoring system and the quality of life of the pacient in terms of aesthetics associated with functional outcome and psychological impact. The study showed that psychological impact of the event, satisfaction of apperance and hand function were found to be correlated to low indicator of injury.

### Conclusions

The attempt to preserve both the function and the aesthetic aspect in each group of pathologies requires a lot of effort, the higher HISS score, higher costs, and higher technique witch was used. The increase of the quality of life, the integration in the society, as well as the desire for recovery rise gradually.