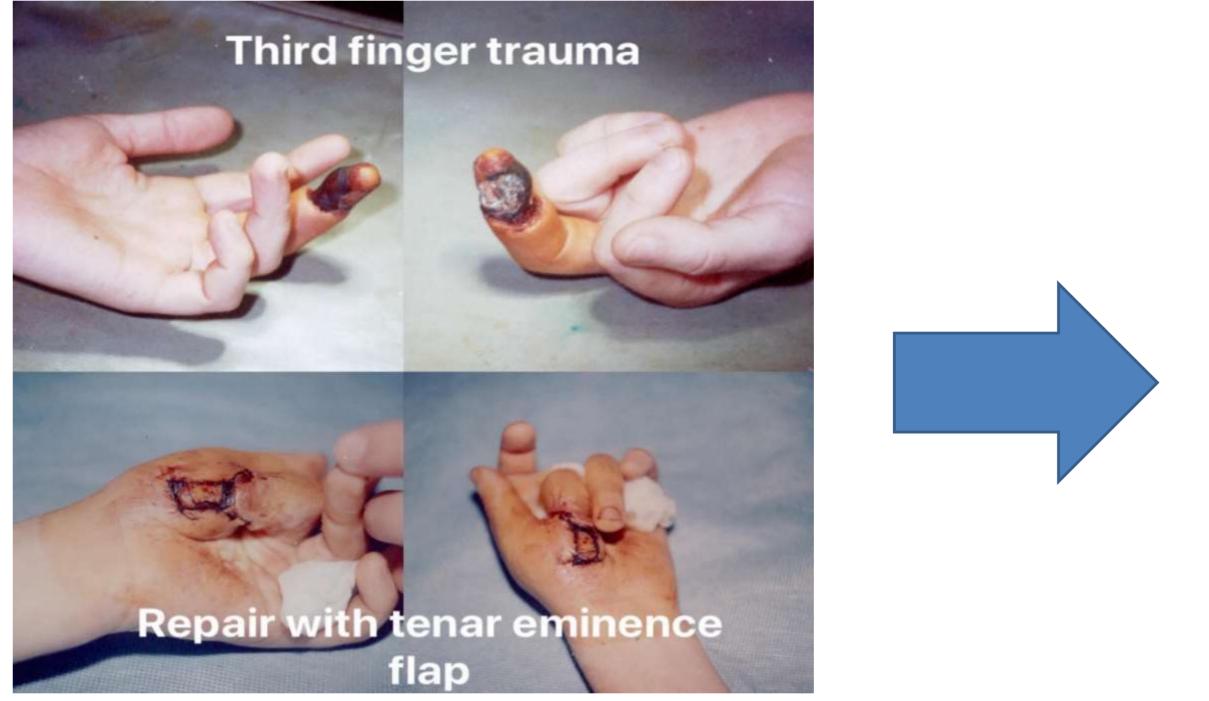

we evaluated 175 patients with severe hand injuries in the Clinic of Plastic Surgery at IMU Hospital. The sample included 107 men, 68 women, aged between 15-60 years. Hand injuries were on the phalanges in 115 cases, in the metacarpal region 32, at the level of the carpus 23 and in 5 cases was extended on entire surface of the hand.



# CONSACRAT ANIVERSĂRII A 75-A DE LA FONDAREA USMF "NICOLAE TESTEMIȚANU"



Results In the current study we examined the correlation between the hand injury severity scoring system and the quality of life of the pacient in terms of aesthetics associated with functional outcome and psychological impact. The study showed that psychological impact of the event, satisfaction of apperance and hand function were found to be correlated to low indicator of injury.









### Conclusions

The attempt to preserve both the function and the aesthetic aspect in each group of pathologies requires a lot of effort, the higher HISS score, higher costs, and higher technique witch was used. The increase of the quality of life, the integration in the society, as well as the desire for recovery rise gradually.