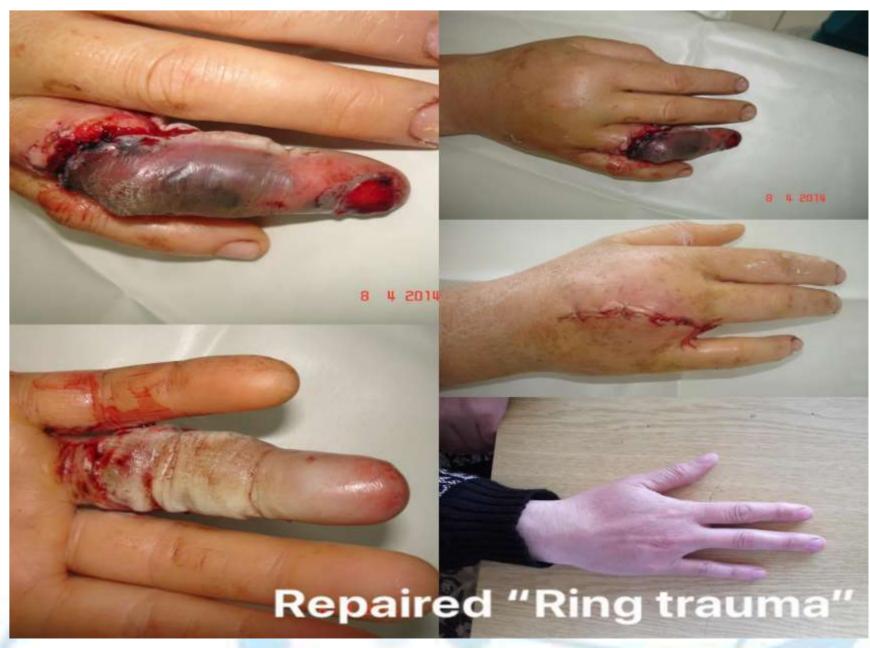

# CONSACRAT ANIVERSĂRII A 75-A DE LA FONDAREA USMF "NICOLAE TESTEMIȚANU"

Results In the current study we examined the correlation between the hand injury severity scoring system and the quality of life of the pacient in terms of aesthetics associated with functional outcome and psychological impact. The study showed that psychological impact of the event, satisfaction of apperance and hand function were found to be correlated to low indicator of injury.

### Conclusions

The attempt to preserve both the function and the aesthetic aspect in each group of pathologies requires a lot of effort, the higher HISS score, higher costs, and higher technique witch was used. The increase of the quality of life, the integration in the society, as well as the desire for recovery rise gradually.