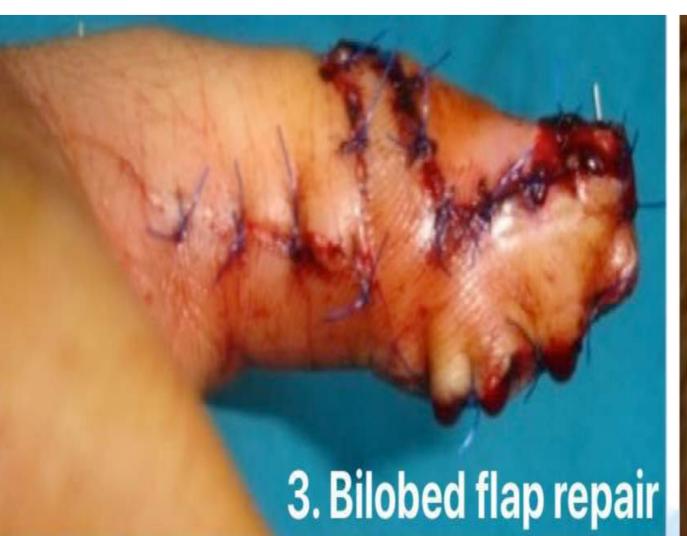

sthetic result.

Keyword Severe hand trauma, aesthetic appearance, reconstructive surgery.

#### Purpose

The study was designed to mark the aesthetic importance in the practice of reconstructive surgery on the operated hand, in terms of the correlation between the severity of injuries and the postoperative aesthetic result.

#### **Material and methods**

In this retrospective study, we evaluated 175 patients with severe hand injuries in the Clinic of Plastic Surgery at IMU Hospital. The sample included 107 men, 68 women, aged between 15-60 years. Hand injuries were on the phalanges in 115 cases, in the metacarpal region 32, at the level of the carpus 23 and in 5 cases was extended on entire surface of the hand.



# CONSACRAT ANIVERSĂRII A 75-A DE LA FONDAREA USMF "NICOLAE TESTEMIȚANU"



Results In the current study we examined the correlation between the hand injury severity scoring system and the quality of life of the pacient in terms of aesthetics associated with functional outcome and psychological impact. The study showed that psychological impact of the event, satisfaction of apperance and hand function were found to be correlated to low indicator of injury.









### Conclusions

The attempt to preserve both the function and the aesthetic aspect in each group of pathologies requires a lot of effort, the higher HISS score, higher costs, and higher technique witch was used. The increase of the quality of life, the integration in the society, as well as the desire for recovery rise gradually.