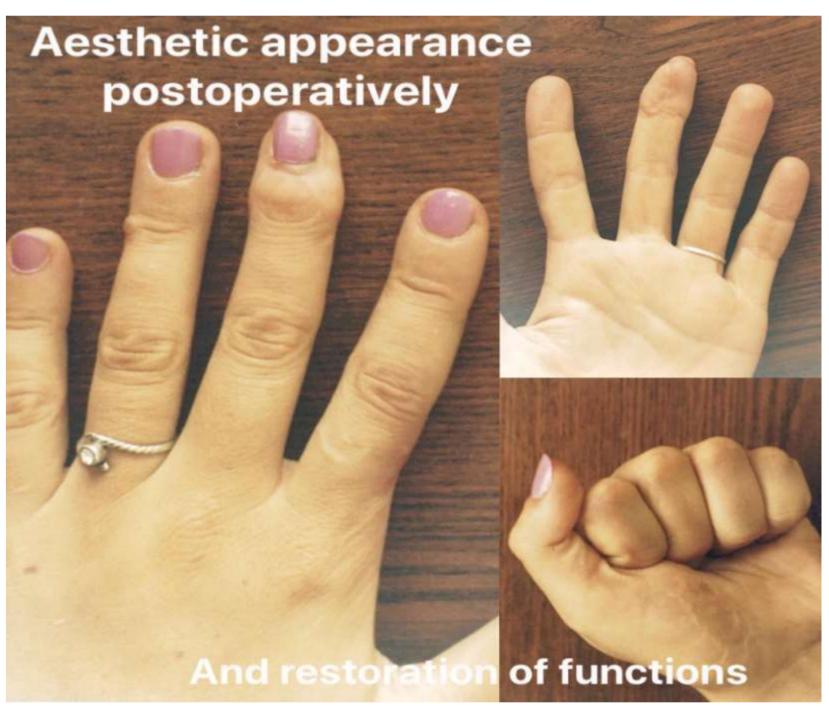

# CONSACRAT ANIVERSĂRII A 75-A DE LA FONDAREA USMF "NICOLAE TESTEMIȚANU"

Results In the current study we examined the correlation between the hand injury severity scoring system and the quality of life of the pacient in terms of aesthetics associated with functional outcome and psychological impact. The study showed that psychological impact of the event, satisfaction of apperance and hand function were found to be correlated to low indicator of injury.

### Conclusions

The attempt to preserve both the function and the aesthetic aspect in each group of pathologies requires a lot of effort, the higher HISS score, higher costs, and higher technique witch was used. The increase of the quality of life, the integration in the society, as well as the desire for recovery rise gradually.