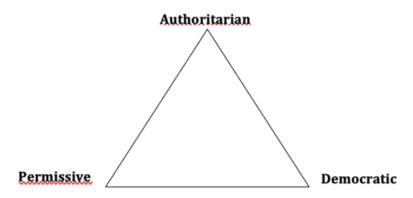

**Exercise 3.** In the figure below are presented the managerial styles of management through the prism of the relationship between the manager and the subordinate. Analyzing each of these 3 styles, describe the advantages and disadvantages of each indicated managerial leadership style.

| Leadership<br>style | Advantages | Disadvantages |
|---------------------|------------|---------------|
|                     | 1.         | 1.            |
| Authoritarian       | 2.         | 2.            |
|                     | 3.         | 3.            |
|                     | 1.         | 1.            |
| Permissive          | 2.         | 2.            |
|                     | 3.         | 3.            |
|                     | 1.         | 1.            |
| Democratic          | 2.         | 2.            |
|                     | 3.         | 3.            |