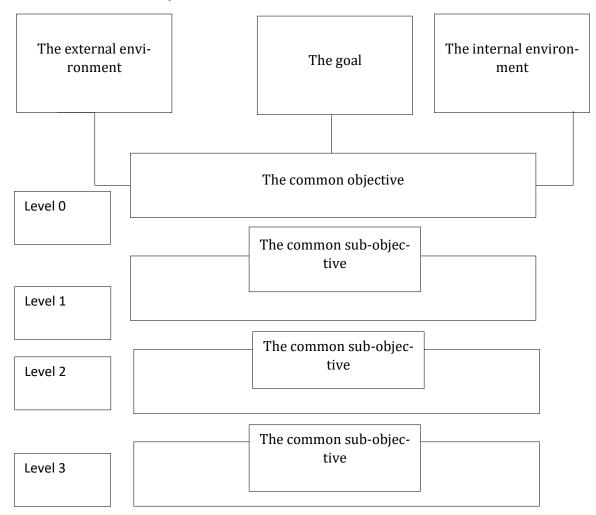

**Exercise 2.** Draw the graphical model of the "Hierarchy of goals and objectives of the pharmaceutical organization," using the "Objectives Tree" and the organization goals classification scheme.

a) The organization goals classification scheme

- b) The rules of drawing the objective tree:
  - 1. The drawing of the tree starts with the top, forming the main common objective of zero level.
  - 2. Then, the main objective is divided in different levels sub-objectives (1, 2, 3 etc.).
  - 3. The basic principle of dividing: each sub-objective helps to fulfill the superior objective.
  - 4. Forming the objectives from zero to the other next levels, sub-objectives are detailed more concrete in: directions (1<sup>st</sup> level), ways (2<sup>nd</sup> level), problems and tasks (3<sup>rd</sup>, 4<sup>th</sup>, 5<sup>th</sup> level etc.).
  - 5. The dividing continues till the sub-objectives assure the realization of the main common objective.
  - 6. As a result of dividing is obtained the objectives tree that demonstrate all necessary steps to be taken to achieve the common object and the correlation between them.
  - 7. The level of achievement of each goal, solving a particular problem, can be measured based on the chosen criteria and indices.

The objective tree have to be branched, inverted crown down.

The problem-solving algorithm:

- 1. Study the rules of elaborating the objective tree;
- 2. Draw the graphical model of the objective tree of a pharmaceutical organization, assigning objectives by importance and duration.
- 3. Make 3 concrete objectives for each level.