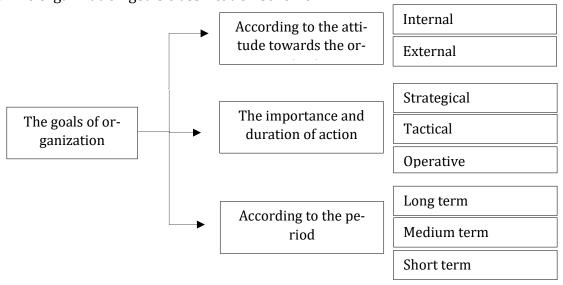

**Exercise 2.** Draw the graphical model of the "Hierarchy of goals and objectives of the pharmaceutical organization," using the "Objectives Tree" and the organization goals classification scheme.

a) The organization goals classification scheme

- b) The rules of drawing the objective tree:
  - 1. The drawing of the tree starts with the top, forming the main common objective of zero level.
  - 2. Then, the main objective is divided in different levels sub-objectives (1, 2, 3 etc.).
  - 3. The basic principle of dividing: each sub-objective helps to fulfill the superior objective.
  - 4. Forming the objectives from zero to the other next levels, sub-objectives are detailed more concrete in: directions (1<sup>st</sup> level), ways (2<sup>nd</sup> level), problems and tasks (3<sup>rd</sup>, 4<sup>th</sup>, 5<sup>th</sup> level etc.).
  - 5. The dividing continues till the sub-objectives assure the realization of the main common objective.
  - 6. As a result of dividing is obtained the objectives tree that demonstrate all necessary steps to be taken to achieve the common object and the correlation between them.
  - 7. The level of achievement of each goal, solving a particular problem, can be measured based on the chosen criteria and indices.

The objective tree have to be branched, inverted crown down.

The problem-solving algorithm:

- 1. Study the rules of elaborating the objective tree;
- 2. Draw the graphical model of the objective tree of a pharmaceutical organization, assigning objectives by importance and duration.
- 3. Make 3 concrete objectives for each level.