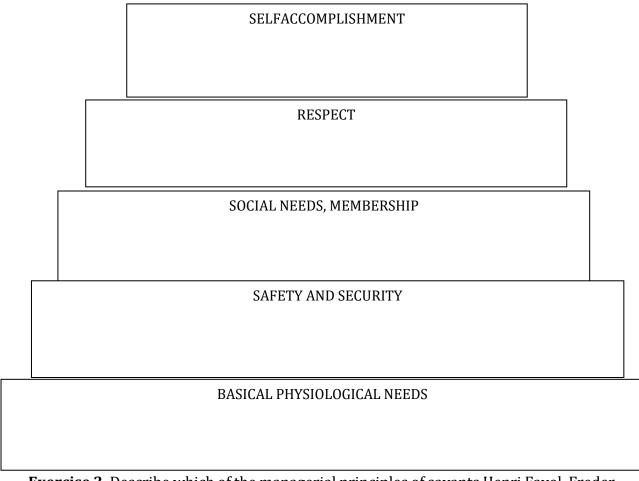

**Exercise 2.** Basing on the principles of human behaviors school and using the Maslow's pyramid make a ranking of the needs of pharmacists.

**Exercise 3.** Describe which of the managerial principles of savants Henri Fayol, Frederick Taylor, Douglas McGregor are currently being applied in the management of pharmaceutical companies. Argue the answer.