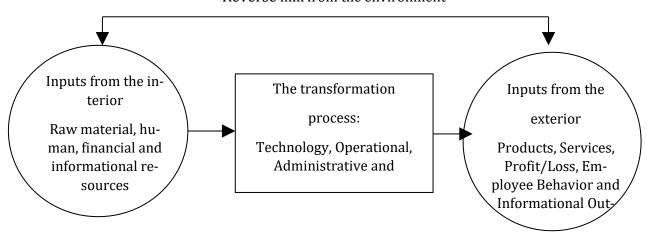

|  |       |  |  |  |  |  |  |
| Total                  |  |       |  |  |  |  |  |  |

# **Questions:**

- 1. What determines differences in individual scores?
- 2. It is possible for a person to correspond less to Theory X and more to Theory Y and vice versa?
- 3. Indicate the types of effective motivation depending on the obtained result and argue the answer.

# **Exercise 4.** Case study

The student should study the figure "The Systemic Concept of Organizations" and consult the literature on the systemic approach to management, then apply these concepts to creating a Systemic Organizational Model for 3 specified organizations (pharmaceutical factory, pharmaceutical warehouse, community pharmacy).

# The systemic concept of organizations.

Reverse link from the environment



Systemic organizational model

| Organizations            | Inputs | The transformation process | Outputs |
|--------------------------|--------|----------------------------|---------|
| Pharmaceutical factory   |        |                            |         |
| Pharmaceutical warehouse |        |                            |         |
| Community pharmacy       |        |                            |         |

# **Questions:**

- 1. There are common inputs for these organizations?
- 2. There are processes of transformation of inputs used by these organizations?
- 3. There are common outputs for these organizations?

# Exercise 5. Report

*Topic:* Managerial leadership style and its impact on work team activity.

# **Exercise 6.** Case study

The student must complete the Essential Ski